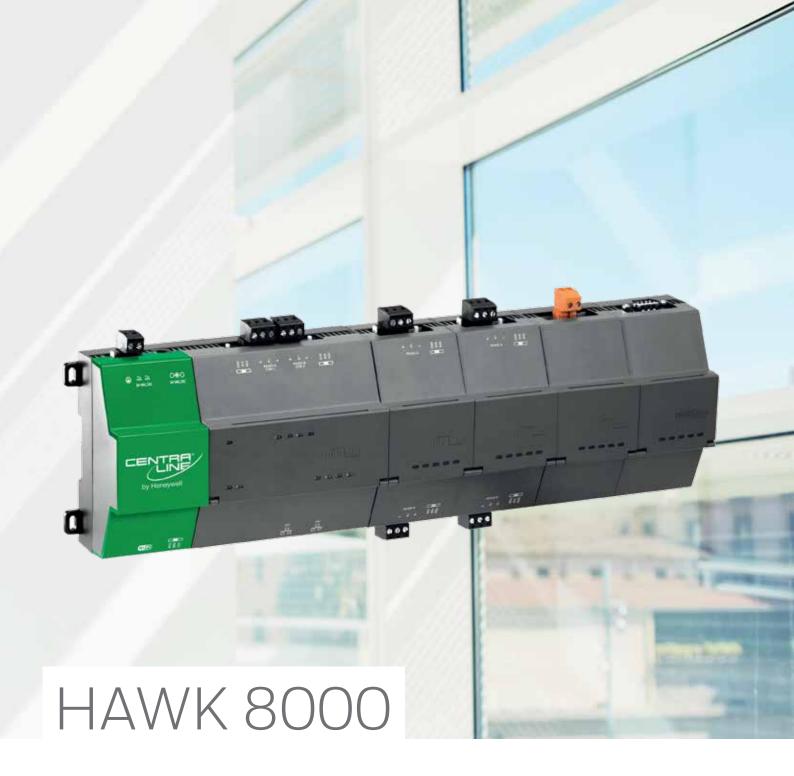

### All systems under one control

HAWK 8000 is an extremely powerful controller and integration platform. Designed to reduce operating costs, the controller utilises the CentraLine NX platform to connect multiple and diverse HVAC and non-HVAC devices and systems on one unified platform.

#### Flexible installation, reliable operation

The easy-to-install modular design offers you standard enclosures with tool free expansion and scalable memory options. The controller is compatible with DIN43880 enclosures and suitable for panel mounting or EN50022 Standard 35-mm rail mounting.

#### Integration Versatility

In addition to dual Ethernet and two integrated field bus interfaces, HAWK 8000 supports four pluggable expansion modules to connect up to seven field buses.

#### I/O Scalability

The CentraLine Panel-Bus IO modules provide safe application control with configurable safety positions. They support application sizes from small appliances to large systems with over 1000 IOs.

HAWK 8000

Expansion Modules

Panel-Bus IOs