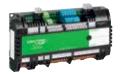

HAWK 8000

Expansion Modules

Panel-Bus IOs

#### Integration Versatility

In addition to dual Ethernet and two integrated field bus interfaces, HAWK 8000 supports four pluggable expansion modules to connect up to seven field buses.

#### I/O Scalability

The CentraLine Panel-Bus IO modules provide safe application control with configurable safety positions. They support application sizes from small appliances to large systems with over 1000 IOs.