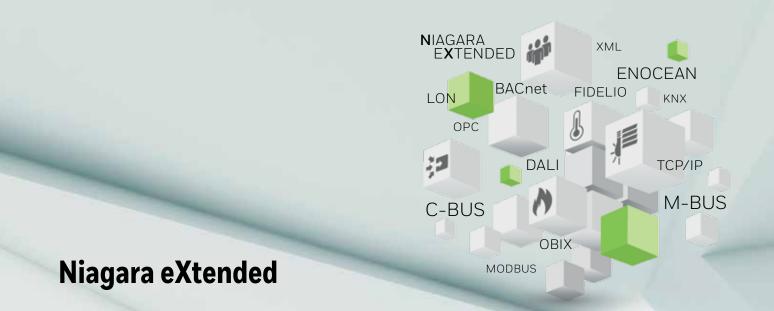

Niagara eXtended (NX) is the CentraLine building management system. It is expanded upon the industry-leading Niagara software platform and offers additional benefits and value to CentraLine customers and partners.

#### **Investment Safeguard**

Niagara eXtended allows for seamless integration of Honeywell legacy installations, including C-Bus, Lon and BACnet systems. This minimises cost of change and offers additional flexibility to upgrade installations to the Internet of Things.