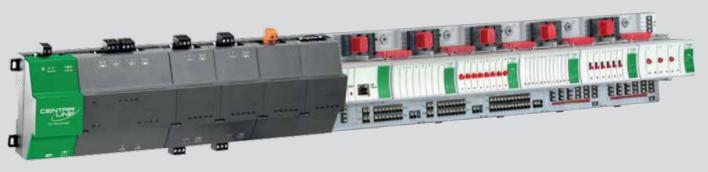

HAWK 8000

Expansion Modules

Panel-Bus IOs

#### I/O Scalability

The CentraLine Panel-Bus IO modules provide safe application control with configurable safety positions. They support application sizes from small appliances to large systems with over 1000 IOs.

#### • Panel-Bus IO Concept

Designed to be robust and scalable, the CentraLine Panel-Bus Input/Output modules support application sizes from small appliances to large systems with over 1000 IOs.