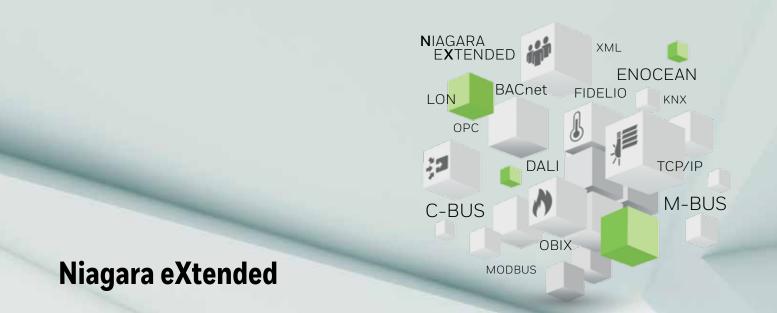

The supervision platform is designed to manage HVAC and non-HVAC systems such as lighting, shading, security, etc. The supervisor supports all common communication protocols, thereby integrating all systems and applications in a single structure or across multiple buildings.

#### Supported IP Protocols:

BACnet LON Modbus MBUS KNX

Fidelio C-Bus OPC SNMP Plus many more!

#### **Role-based information**

Real-time graphics with a freely configurable HTML5 user interface offer efficient case-specific supervision.

Niagara eXtended (NX) is the CentraLine building management system. It is expanded upon the industry-leading Niagara software platform and offers additional benefits and value to CentraLine customers and partners.

#### **Investment Safeguard**

Niagara eXtended allows for seamless integration of Honeywell legacy installations, including C-Bus, Lon and BACnet systems. This minimises cost of change and offers additional flexibility to upgrade installations to the Internet of Things.