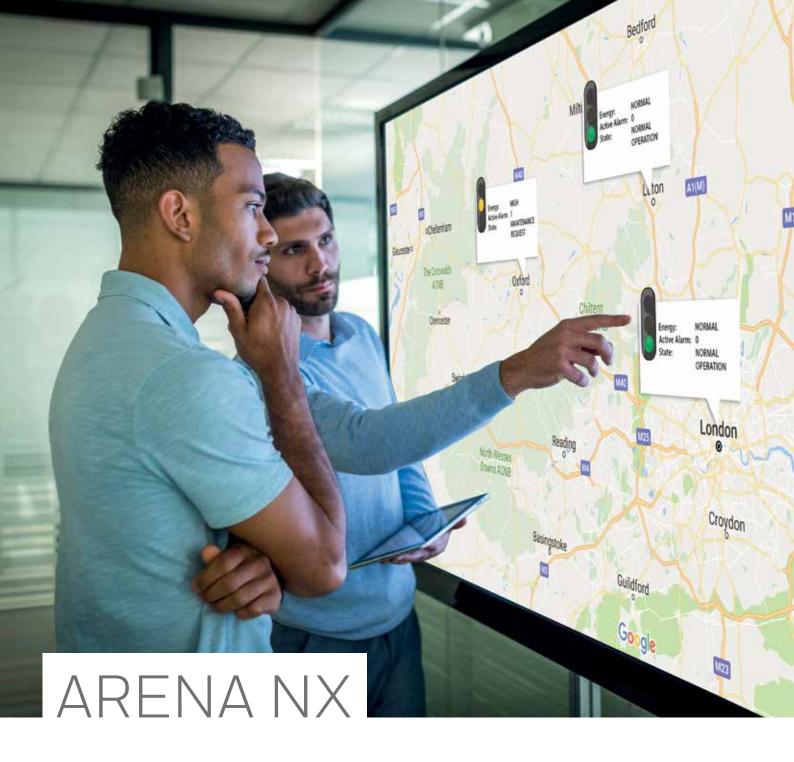

## CONNECTED BUILDING SUPERVISION

Benefit from the user-friendly and powerful connectivity designed to maximise operational performance.

# Reaching high efficiency requires powerful connectivity

ARENA NX is a supervisor that improves strategic decision-making by allowing for optimised performance and energy-efficiency measures to reduce overall operational costs.

The supervision platform is designed to manage HVAC and non-HVAC systems such as lighting, shading, security, etc. The supervisor supports all common communication protocols, thereby integrating all systems and applications in a single structure or across multiple buildings.