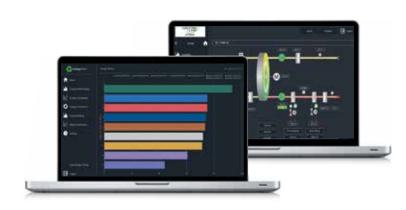

### ... under your control

ARENA NX features a bold and intuitive new interface for advanced building monitoring and management. The modern and user-friendly platform utilizes HTML5 to provide a vast array of robust features, while also maximising control of data and security. ARENA NX allows system integrators to create role-based access for end users, including customisable charting and visualisation.

Thanks to its dynamic tag-based navigation, users can rapidly search, find and visualise data points for a more optimal workflow. Moreover, visualisation tools simplify data analysis and provide real-time troubleshooting support.

#### **Role-based information**

Real-time graphics with a freely configurable HTML5 user interface offer efficient case-specific supervision.

Niagara eXtended (NX) is the CentraLine building management system. It is expanded upon the industry-leading Niagara software platform and offers additional benefits and value to CentraLine customers and partners.